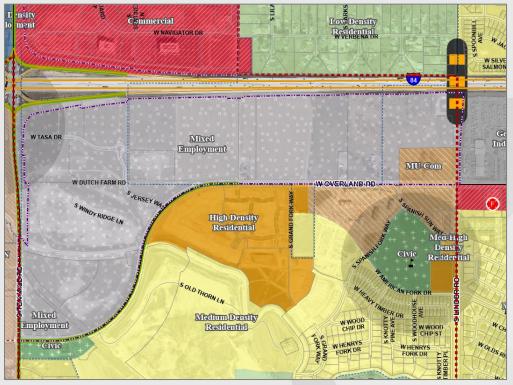

#### future land use map (mixed employment)

So story commercial IIc

Sewer and water located in Overland Road. Map provided by City of Meridian 9.20.22

So story commercial IIc