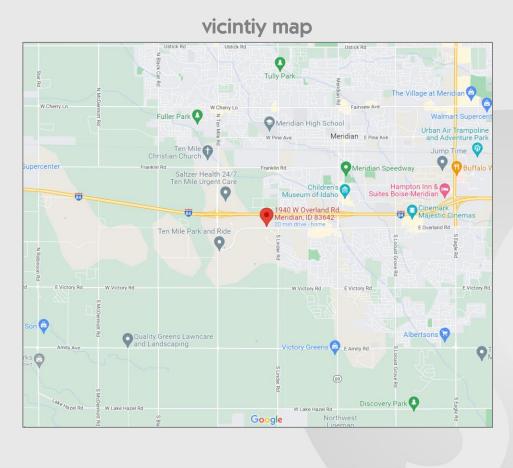

### property details

1940 w overland rd meridian, id 83642

- highly desirable central
  location on I-84
- easy access to interstate as it sits b/t two interchanges
- utilities in overland road
- currently zoned RUT
- designated "mixed employment" in the comp plan
- ~5.8 acres on freeway
  <u>~3 acres on overland rd</u>
  ~9.7 acre total (divisible)

## contact jay story ccim p: 208.841.8320 e: story@storycommercial.com

meridian zoning map (RUT adjacent to C-G)