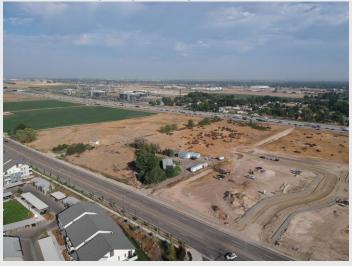

## prime freeway & overland rd land for lease/build to suit



### property details

1940 w overland rd meridian, id 83642

- highly desirable central
  location on I-84
- easy access to interstate as it sits b/t two interchanges
- utilities in overland road
- currently zoned RUT
- designated "mixed employment" in the comp plan
- ~5.8 acres on freeway
  <u>~3 acres on overland rd</u>
  ~9.7 acre total (divisible)

# for lease or build to suit

## contact jay story ccim p: 208.841.8320 e: story@storycommercial.com

meridian zoning map (RUT adjacent to C-G)



#### future land use map (mixed employment)



So story commercial IIc



Sewer and water located in Overland Road. Map provided by City of Meridian 9.20.22



So story commercial IIc

#### property photos







sc story commercial IIc