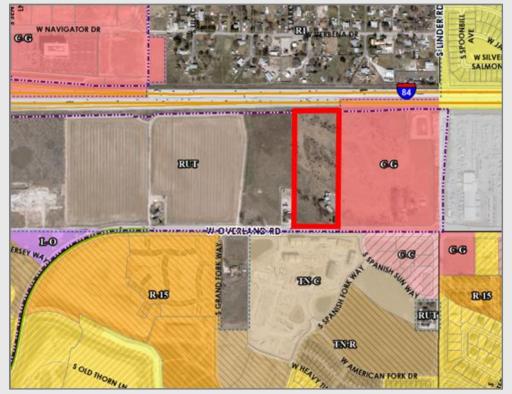

## contact jay story ccim p: 208.841.8320 e: story@storycommercial.com

meridian zoning map (RUT adjacent to C-G)