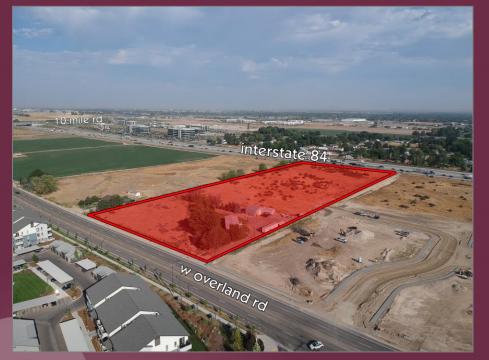

### property details

1940 w overland rd meridian, id 83642

- highly desirable central
  location on I-84
- easy access to interstate as it sits b/t two interchanges
- utilities in overland road
- currently zoned RUT
- designated "mixed employment" in the comp plan
- ~5.8 acres on freeway
  <u>~3 acres on overland rd</u>
  ~9.7 acre total (divisible)

#### property photos

sc story commercial IIc