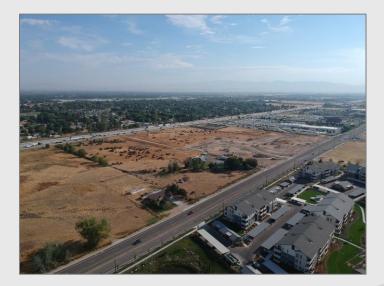

## prime freeway & overland rd land for lease/build to suit



### property details

1940 w overland rd meridian, id 83642

- highly desirable central
  location on I-84
- easy access to interstate as it sits b/t two interchanges
- utilities in overland road
- currently zoned RUT
- designated "mixed employment" in the comp plan
- ~5.8 acres on freeway
  <u>~3 acres on overland rd</u>
  ~9.7 acre total (divisible)

# for lease or build to suit

## contact jay story ccim p: 208.841.8320 e: story@storycommercial.com

meridian zoning map (RUT adjacent to C-G)



#### future land use map (mixed employment)



So story commercial IIc



Sewer and water located in Overland Road. Map provided by City of Meridian 9.20.22



So story commercial IIc

#### property photos







sc story commercial IIc