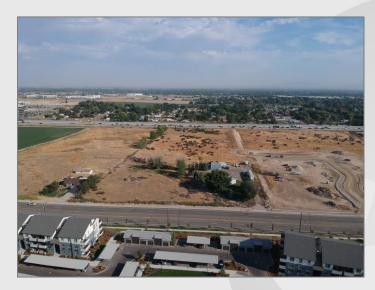

## prime freeway & overland rd land for lease/build to suit



### property details

1940 w overland rd meridian, id 83642

- highly desirable central
  location on I-84
- easy access to interstate as it sits b/t two interchanges
- utilities in overland road
- currently zoned RUT
- designated "mixed employment" in the comp plan
- ~5.8 acres on freeway
  <u>~3 acres on overland rd</u>
  ~9.7 acre total (divisible)

# for lease or build to suit

## contact jay story ccim p: 208.841.8320 e: story@storycommercial.com

meridian zoning map (RUT adjacent to C-G)



#### future land use map (mixed employment)



So story commercial IIc



Sewer and water located in Overland Road. Map provided by City of Meridian 9.20.22



So story commercial IIc

#### property photos







sc story commercial IIc