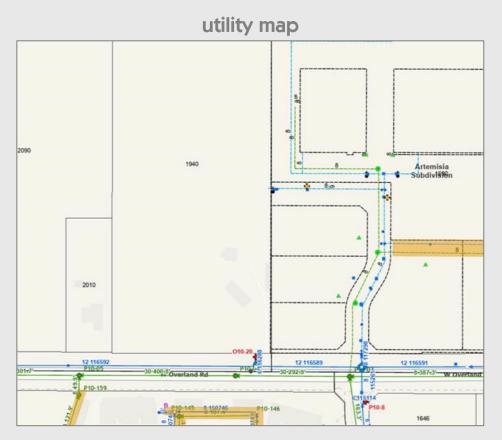

#### future land use map (mixed employment)

So story commercial IIc

Sewer and water located in Overland Road. Map provided by City of Meridian 9.20.22

So story commercial IIc