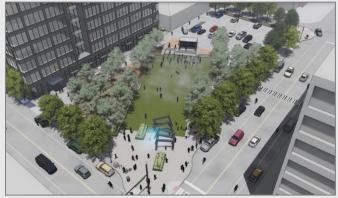

#### nearby developments recently completed

11th & Idaho – office building

11<sup>th</sup> & Idaho, 10 stories, 191,000sf Photo courtesy of www.11idaho.com

11th & Bannock – urban park

Urban park planned for the corner of 11<sup>th</sup> & Bannock.

Photo courtesy of CCDC

502 W Front St – hotel & parking garage

Home 2 Suites, 140 hotel rooms, 600 space parking garage Photo courtesy of Design Review Submittal

323 W Broad St – apartments & parking garage