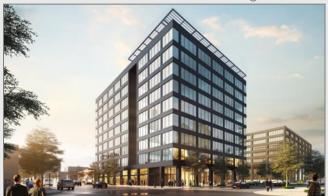

#### nearby developments recently completed

11th & Idaho – office building

11<sup>th</sup> & Idaho, 10 stories, 191,000sf Photo courtesy of www.11idaho.com

11th & Bannock – urban park

Urban park planned for the corner of 11<sup>th</sup> & Bannock.