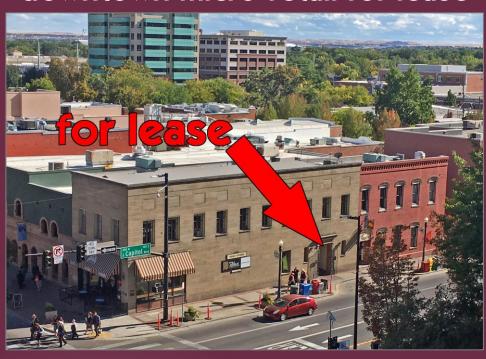

## downtown micro-retail for lease

### 104 s capitol blvd boise, id 83702

- micro-retail space in the heart of downtown boise
- unbelievable walk by traffic & visibility on capitol
- hard to find ultra-small retail space in a recently remodeled lobby
- right next to goldy's restaurant & across the street from egyptian theatre, us bank bldg, city hall, & transit center
- excellent for florist, shoe shine, ice cream shop, microbar, other small retail, etc.

Size 236sf

lease rate \$600/month