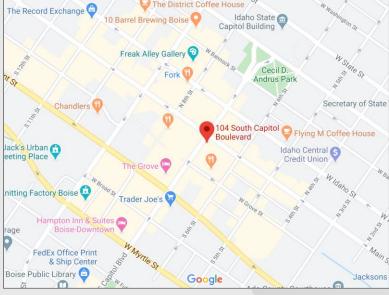

### 104 s capitol blvd boise, id 83702

- micro-retail space in the heart of downtown boise
- unbelievable walk by traffic & visibility on capitol
- hard to find ultra-small retail space in a recently remodeled lobby
- right next to goldy's restaurant & across the street from egyptian theatre, us bank bldg, city hall, & transit center
- excellent for florist, shoe shine, ice cream shop, microbar, other small retail, etc.