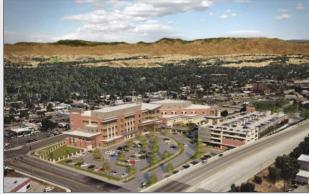

#### a few of the downtown projects under construction...

2619 W Fairview Ave – hospital & garage

St. Luke's, 230,000sf orthopedic hospital, ~600 space garage Photo Courtesy of Design Review

200 N 4<sup>th</sup> St – office, retail, apartments