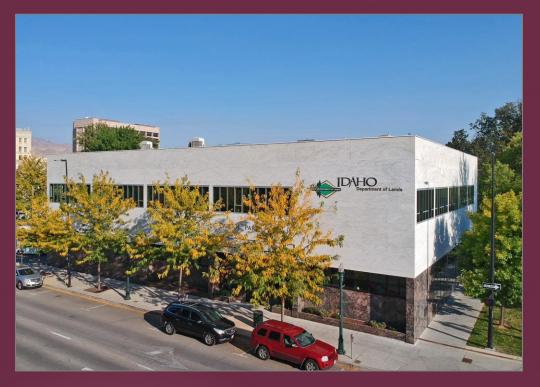

### 300 n 6<sup>th</sup> st boise, id 83702

- standalone office building in heart of downtown
- near capitol building, ada county courthouse, & capitol mall
- adjacent parking lot for tenant use
- nice build-out w/ lots of windows & natural light
- easy access to & from interstate
- full service leases w/ janitorial included
- divisible down to ~3500sf

# located in downtown near capitol building