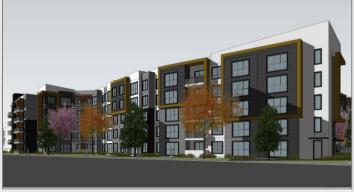

323 W Broad St – apartments & parking garage

The Hearth, 161 apartment units, 8 stories, 183 parking spaces Photo courtesy Design Review Submittal

The Vanguard, 75 apartment units + retail, 8 stories Photo courtesy of visumdevelopment.com