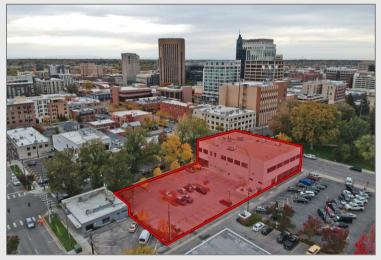

### 300 n 6<sup>th</sup> st boise, id 83702

- standalone office building in heart of downtown
- near capitol building, ada county courthouse, & capitol mall
- adjacent parking lot for tenant use
- nice build-out w/ lots of windows & natural light
- easy access to & from interstate
- full service leases w/ janitorial included
- divisible down to ~3500sf

# located in downtown near capitol building