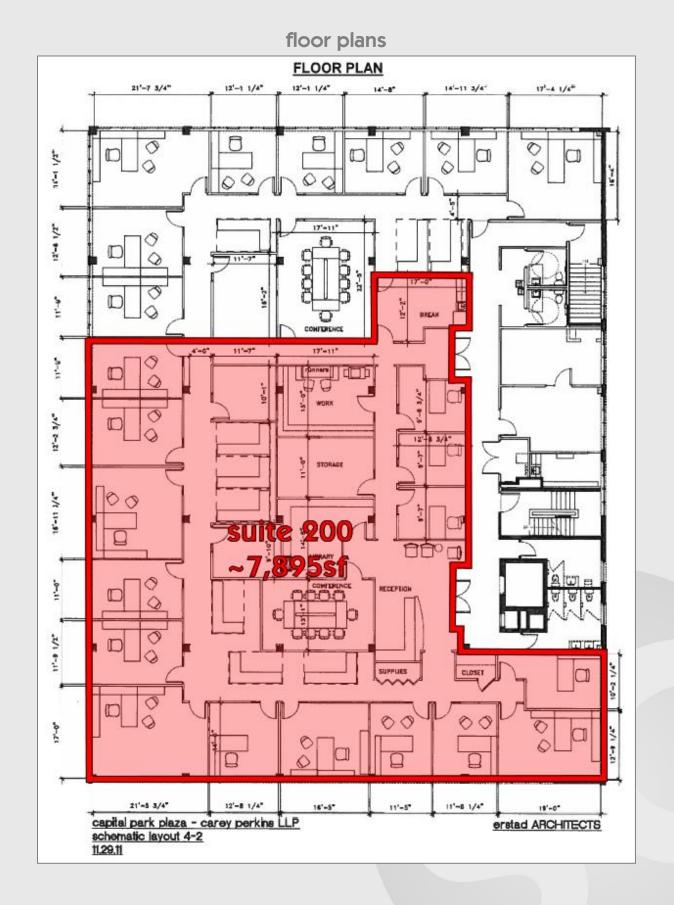

**for lease** ~7,895sf @ \$21/sf up to 17+ parking spaces included in lease rate!

w: www.storycommercial.com

104 s capitol blvd - suite 201, boise, id 83702 p: 208.841.8320 e: story@storycommercial.com

**So story**commercial llc