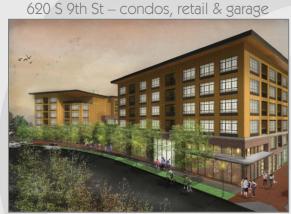

250 E Myrtle St – apartments, retail & garage

LOCAL Boise, 252 units, 7100sf retail, garage Photo Courtesy of Design Review

The Avery, 39 rooms, ~5000 gastropub Photo courtesy of CCDC website

CA Ventures, 180 units, 498 beds, 3220sf retail Photo courtesy of Design Review