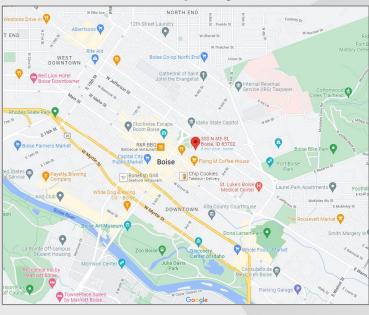

e 201, boise, id 83702 p: 208.841.8320 e: story@storycommercial.com

# property details

### 300 n 6<sup>th</sup> st boise, id 83702

- standalone office building in heart of downtown
- near capitol building, ada county courthouse, & capitol mall
- adjacent parking lot for tenant use
- nice build-out w/ lots of windows & natural light
- easy access to & from interstate
- full service leases w/ janitorial included
- divisible down to ~3500sf

**for lease** ~7,895sf @ \$21/sf up to 17+ parking spaces included in lease rate!

w: www.storycommercial.com



104 s capitol blvd - suite 201, boise, id 83702 p: 208.841.8320 e: story@storycommercial.com

**So story**commercial llc

# interior pictures









story commercial IIc

# located in downtown near capitol building





#### vicinity map



story commercial llc

#### a few of the downtown projects under construction...

2619 W Fairview Ave – hospital & garage



St. Luke's, 230,000sf orthopedic hospital, ~600 space garage Photo Courtesy of Design Review

200 N 4<sup>th</sup> St – office, retail, apartments



ICCU tower, 125 apartments, ~170,000sf of office & retail Photo courtesy of Design Review

200 N 4<sup>th</sup> St – office, retail, apartments



Renegade Hotel, 122 rooms, restaurant, rooftop bar Photo courtesy of hotelrenegade.com

250 E Myrtle St – apartments, retail & garage



LOCAL Boise, 252 units, 7100sf retail, garage Photo Courtesy of Design Review



The Avery, 39 rooms, ~5000 gastropub Photo courtesy of CCDC website



CA Ventures, 180 units, 498 beds, 3220sf retail Photo courtesy of Design Review



####