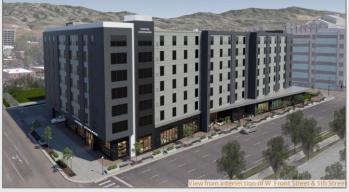

323 W Broad St – apartments & parking garage

The Hearth, 161 apartment units, 8 stories, 183 parking spaces Photo courtesy Design Review Submittal

The Vanguard, 75 apartment units + retail, 8 stories Photo courtesy of visumdevelopment.com