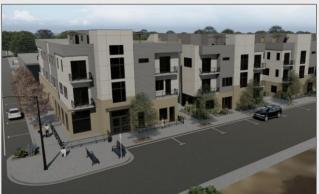

#### a few of the downtown projects under construction...

2619 W Fairview Ave – hospital & garage

St. Luke's, 230,000sf orthopedic hospital, ~600 space garage Photo Courtesy of Design Review

200 N 4<sup>th</sup> St – office, retail, apartments