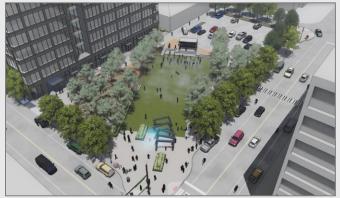

#### downtown developments recently completed

11<sup>th</sup> & Idaho – office building

11<sup>th</sup> & Idaho, 10 stories, 191,000sf Photo courtesy of www.11idaho.com

11<sup>th</sup> & Bannock – urban park

Urban park planned for the corner of 11<sup>th</sup> & Bannock. Photo courtesy of CCDC

116 S 6th – hotel & parking garage

Home 2 Suites, 140 hotel rooms, 600 space parking garage Photo courtesy of Design Review Submittal