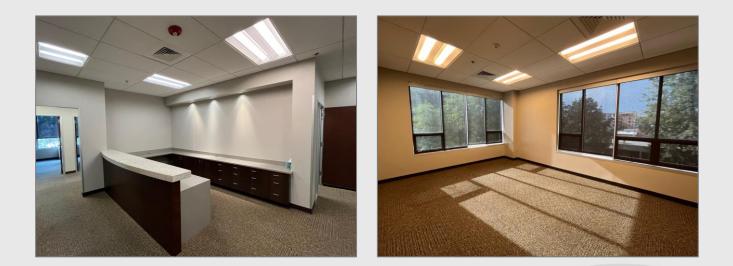

# interior pictures

story commercial IIc

### 300 n 6<sup>th</sup> st boise, id 83702

- standalone office building in heart of downtown
- near capitol building, ada county courthouse, & capitol mall
- adjacent parking lot for tenant use
- nice build-out w/ lots of windows & natural light
- easy access to & from interstate
- full service leases w/ janitorial included
- divisible down to ~3500sf