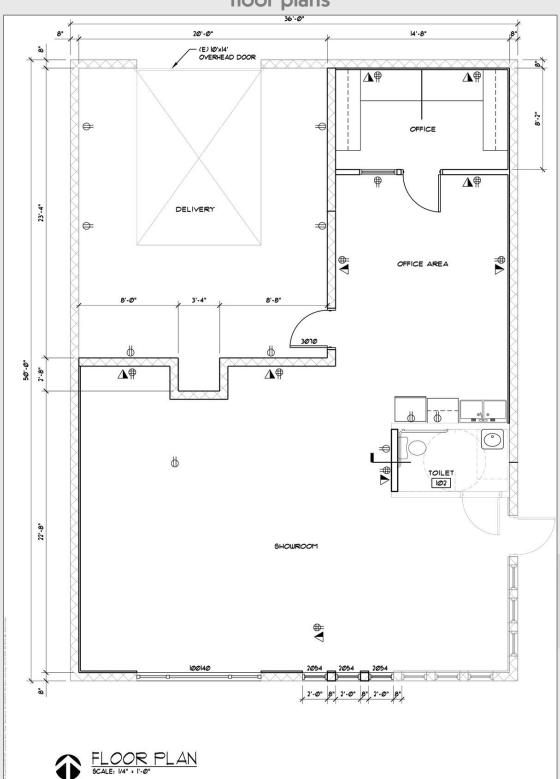

#### floor plans

#### property information summary

Property Name: 2510 W Main St - Billiards of Idaho

Building Size: 1,800 square feet (floor plans)

Ground Size: 0.26 acres (Ada County Assessor)

Year Built: 1988 (Ada County Assessor)

Shop Size: ~475 square feet

Overhead Door: 10' wide x 14' high

Shop Clear Height: 15'

Showroom Ceiling Height: 10'