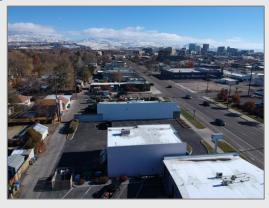

# story commercial llc

## freestanding downtown property for sale



\*\*\*do not disturb tenant. call agent for showings.\*\*\*

### contact jay story ccim

- **p**: 208.841.8320
- story@storycommercial.com

#### property details

#### 2510 w main st boise, id 83702

- hard to find freestanding building in downtown boise
- plentiful off-street parking
- located in rapidly redeveloping area w/ St.
   Luke's recently opening &
   CWI planned opening 2026
- current lease runs through
  10/31/24 allowing for
  investment property purchase
  or owner/user opportunity
- building size: 1,800sf ground size: 0.26 acres zoning: mx-3

for sale \$795,000 (\$70/sf ground value)

#### floor plans



#### planned & recent development in the area



#### vicinity map



#### property photos

















#### property information summary

Property Name: 2510 W Main St - Billiards of Idaho

Building Size: 1,800 square feet (floor plans)

Ground Size: 0.26 acres (Ada County Assessor)

Year Built: 1988 (Ada County Assessor)

Remodel Year: 2004 (Building Plans)

Zoning: MX-3 (Boise City GIS Property Viewer)

Current Tenant: Billiards of Idaho

Tenant Years @ Location: ~10 years

Current Lease Ends: 10/31/2024

Lease Details: Contact agent

Shop Size: ~475 square feet

Overhead Door: 10' wide x 14' high

Shop Clear Height: 15'

Showroom Ceiling Height: 10'