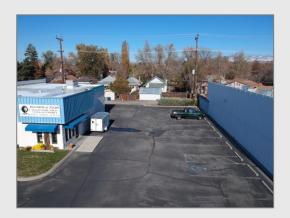

#### 2510 w main st boise, id 83702

- hard to find freestanding building in downtown boise
- plentiful off-street parking
- located in rapidly redeveloping area w/ St.
   Luke's recently opening &
   CWI planned opening 2026
- current lease runs through
  10/31/24 allowing for
  investment property purchase
  or owner/user opportunity
- building size: 1,800sf ground size: 0.26 acres zoning: mx-3

for sale \$795,000 (\$70/sf ground value)