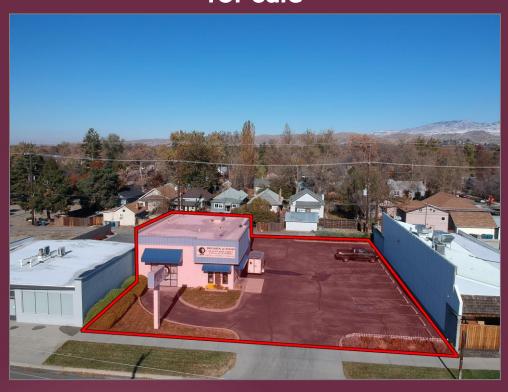

#### 2510 w main st boise, id 83702

- hard to find freestanding building in downtown boise
- plentiful off-street parking
- located in rapidly redeveloping area w/ St.
   Luke's recently opening &
   CWI planned opening 2026
- current lease runs through
  10/31/24 allowing for
  investment property purchase
  or owner/user opportunity
- building size: 1,800sf ground size: 0.26 acres zoning: mx-3

for sale \$795,000 (\$70/sf ground value)