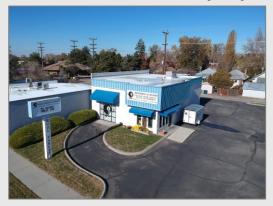

#### 2510 w main st boise, id 83702

- hard to find freestanding building in downtown boise
- plentiful off-street parking
- located in rapidly redeveloping area w/ St.
   Luke's recently opening &
   CWI planned opening 2026
- current lease runs through
  10/31/24 allowing for
  investment property purchase
  or owner/user opportunity
- building size: 1,800sf ground size: 0.26 acres zoning: mx-3

#### property photos