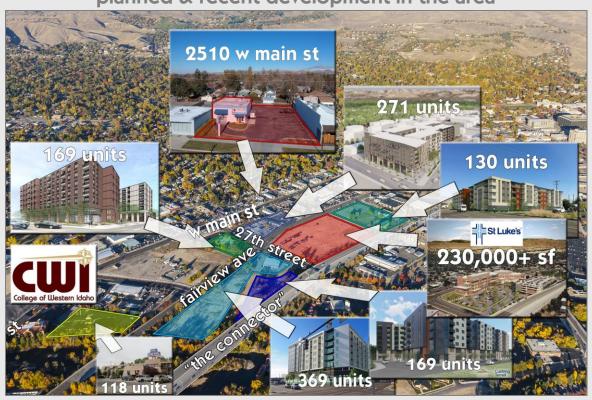

#### planned & recent development in the area

#### 2510 w main st boise, id 83702

- hard to find freestanding building in downtown boise
- plentiful off-street parking
- located in rapidly redeveloping area w/ St.
   Luke's recently opening &
   CWI planned opening 2026
- current lease runs through
  10/31/24 allowing for
  investment property purchase
  or owner/user opportunity
- building size: 1,800sf ground size: 0.26 acres zoning: mx-3