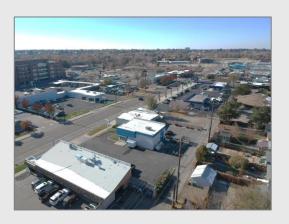

# story commercial llc

## freestanding downtown property for sale



\*\*\*do not disturb tenant. call agent for showings.\*\*\*

### contact jay story ccim

- **p**: 208.841.8320
- story@storycommercial.com

#### property details

#### 2510 w main st boise, id 83702

- hard to find freestanding building in downtown boise
- plentiful off-street parking
- located in rapidly redeveloping area w/ St.
   Luke's recently opening &
   CWI planned opening 2026
- current lease runs through
  10/31/24 allowing for
  investment property purchase
  or owner/user opportunity
- building size: 1,800sf ground size: 0.26 acres zoning: mx-3

for sale \$795,000 (\$70/sf ground value)

#### floor plans



#### planned & recent development in the area



#### vicinity map



#### property photos

















#### property information summary

Property Name: 2510 W Main St - Billiards of Idaho

Building Size: 1,800 square feet (floor plans)

Ground Size: 0.26 acres (Ada County Assessor)

Year Built: 1988 (Ada County Assessor)

Remodel Year: 2004 (Building Plans)

Zoning: MX-3 (Boise City GIS Property Viewer)

Current Tenant: Billiards of Idaho

Tenant Years @ Location: ~10 years

Current Lease Ends: 10/31/2024

Lease Details: Contact agent

Shop Size: ~475 square feet

Overhead Door: 10' wide x 14' high

Shop Clear Height: 15'

Showroom Ceiling Height: 10'