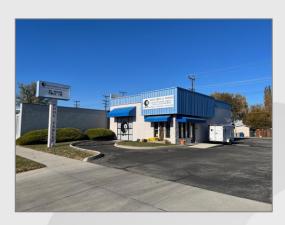

#### 2510 w main st boise, id 83702

- hard to find freestanding building in downtown boise
- plentiful off-street parking
- located in rapidly redeveloping area w/ St.
   Luke's recently opening &
   CWI planned opening 2026
- current lease runs through
  10/31/24 allowing for
  investment property purchase
  or owner/user opportunity
- building size: 1,800sf ground size: 0.26 acres zoning: mx-3

for sale \$795,000 (\$70/sf ground value)