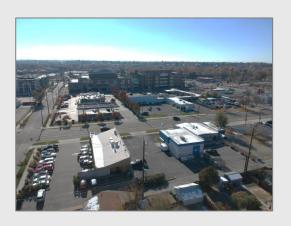

# story commercial llc

## freestanding downtown property for sale



\*\*\*do not disturb tenant. call agent for showings.\*\*\*

### contact jay story ccim

- **p**: 208.841.8320
- story@storycommercial.com

#### property details

#### 2510 w main st boise, id 83702

- hard to find freestanding building in downtown boise
- plentiful off-street parking
- located in rapidly redeveloping area w/ St.
   Luke's recently opening &
   CWI planned opening 2026
- current lease runs through
  10/31/24 allowing for
  investment property purchase
  or owner/user opportunity
- building size: 1,800sf ground size: 0.26 acres zoning: mx-3

for sale \$795,000 (\$70/sf ground value)

#### floor plans



#### planned & recent development in the area



#### vicinity map



#### property photos

















#### property information summary

Property Name: 2510 W Main St - Billiards of Idaho

Building Size: 1,800 square feet (floor plans)

Ground Size: 0.26 acres (Ada County Assessor)

Year Built: 1988 (Ada County Assessor)

Remodel Year: 2004 (Building Plans)

Zoning: MX-3 (Boise City GIS Property Viewer)

Current Tenant: Billiards of Idaho

Tenant Years @ Location: ~10 years

Current Lease Ends: 10/31/2024

Lease Details: Contact agent

Shop Size: ~475 square feet

Overhead Door: 10' wide x 14' high

Shop Clear Height: 15'

Showroom Ceiling Height: 10'