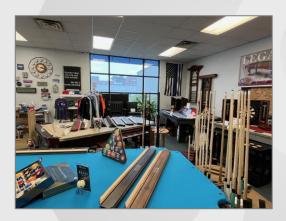

#### property photos

Shop Size: ~475 square feet

Overhead Door: 10' wide x 14' high

Shop Clear Height: 15'

Showroom Ceiling Height: 10'