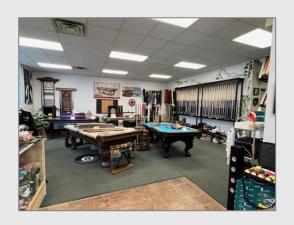

#### property photos

#### property information summary

Property Name: 2510 W Main St - Billiards of Idaho

Building Size: 1,800 square feet (floor plans)

Ground Size: 0.26 acres (Ada County Assessor)

Year Built: 1988 (Ada County Assessor)