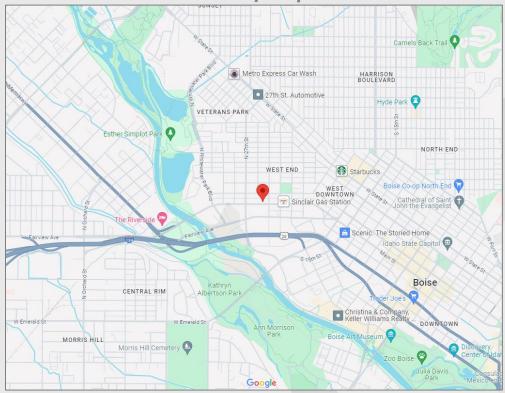

#### vicinity map

#### 2510 w main st boise, id 83702

- hard to find freestanding building in downtown boise
- plentiful off-street parking
- located in rapidly redeveloping area w/ St.
   Luke's recently opening &
   CWI planned opening 2026
- current lease runs through
  10/31/24 allowing for
  investment property purchase
  or owner/user opportunity
- building size: 1,800sf ground size: 0.26 acres zoning: mx-3